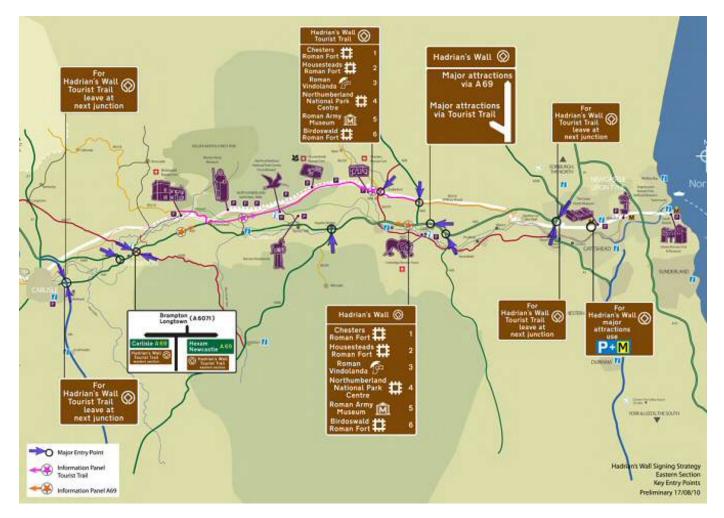

# Signage Strategy and Landscape Partnership

- Identified as actions within Hadrian's Wall World Heritage Site Management Plan 2008-2014
- Need for a coherent signing strategy
  - Maximise economic impacts whilst minimising environmental impacts
  - Linkage with wider Interpretation Framework
  - Approval of highways authorities needed
- Development and coordination of wall-wide Landscape Partnership
  - 200sqkm area, Cumbria/Northumberland border
  - 25 organisations signed up
  - Delivery from 2011

## Signage Strategy Proposals