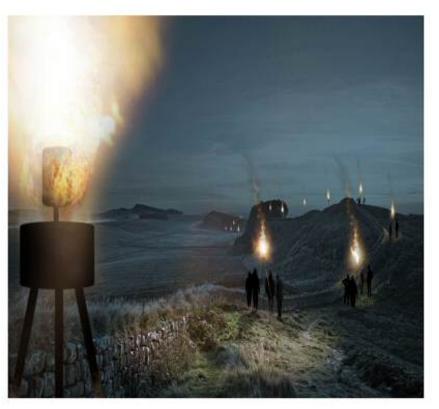

## Destination Brand Building – Illuminating Hadrian's Wall

 Once in a lifetime event illuminated Hadrian's Wall from end to end to form an amazing line of light from coast to coast generated:

- £3m immediate economic impact to the region
- £4.5 million of national and international coverage
- Boosted accommodation occupancy and local businesses
- database for legacy marketing activity